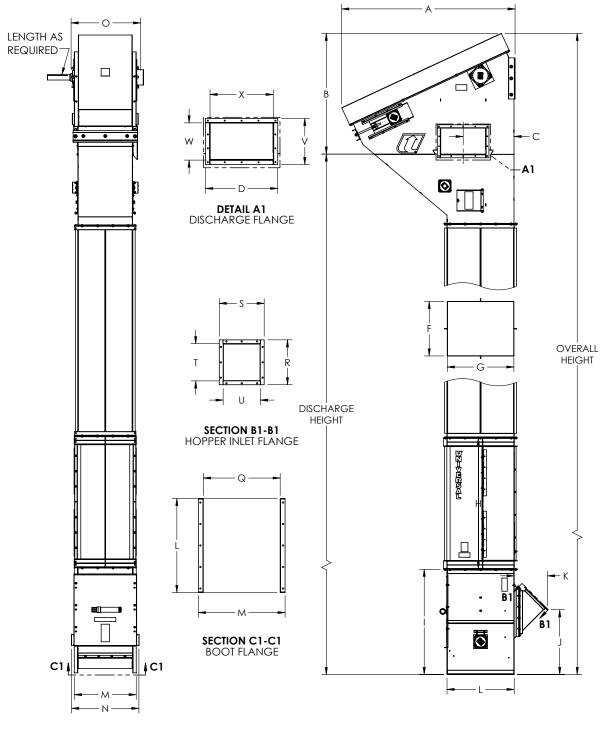

## **BUCKET ELEVATORS | P2800 SERIES**

| Unit | Α    | В    | С    | D    | F    | G    | Н    | I    | J    | К    | L    | М    | N    | 0    | Q   | R    | s    | Т    | U    | V   | W    | х    |
|------|------|------|------|------|------|------|------|------|------|------|------|------|------|------|-----|------|------|------|------|-----|------|------|
| in   | 79.1 | 55.1 | 23.2 | 23.5 | 24.9 | 30.4 | 60   | 48   | 29.6 | 15.2 | 30.6 | 28.2 | 31.8 | 31.7 | 25  | 14.6 | 14.6 | 12.1 | 12.1 | 15  | 12.1 | 20.6 |
| mm   | 2008 | 1399 | 589  | 597  | 632  | 772  | 1524 | 1219 | 751  | 386  | 778  | 717  | 807  | 805  | 636 | 371  | 371  | 308  | 308  | 382 | 307  | 522  |